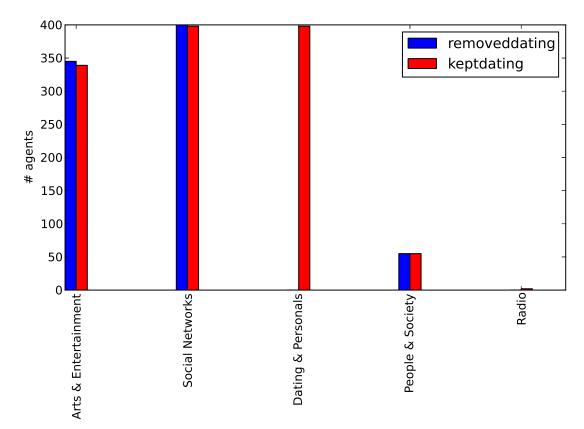

#### 2.2.2 Interests in the Dating Experiment

The following figure shows the interests on the agents in each group in the Dating Experiment. None of the agents in the *removeddating* group had any interest with the keyword *dating*. No other interest was removed in the treatment phase.