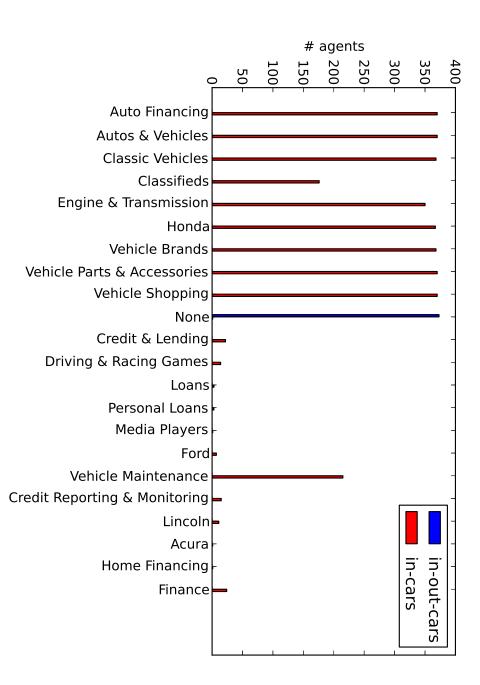

The following figure shows the interests on the agents in each group in the experiment. that opted out have any induced interest: there are no blue bars other than on *None*. Note that none of the agents