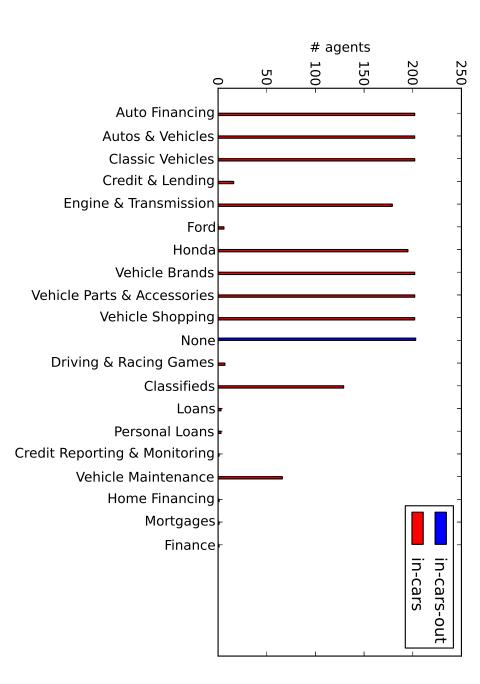

The following figure shows the interests on the agents in each group in the experiment. that opted out have any induced interest: there are no blue bars other than on *None*. Note that none of the agents

## 2.3.3 Insight into the Opt-Out Experiment B

Here, we list the top five ads that appear on the agents that opted out and ones that did not. For each ad, we also record the number of appearances of each ad in the training and testing datasets.