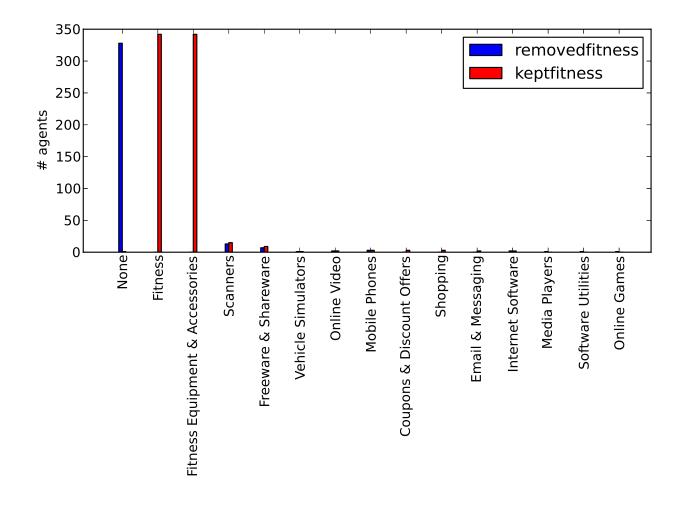

#### 2.2.4 Interests in the Weight Loss Experiment

The following figure shows the interests on the agents in each group in the Weight Loss Experiment. None of the agents in the *removedfitness* group had any interest with the keyword *fitness*. No other interest was removed in the treatment phase. Notice that more that 300 agents in the group *removedfitness* did not have any interests set. This implies that these agents only had interests which had the keyword *fitness* after visiting websites related to weight loss.